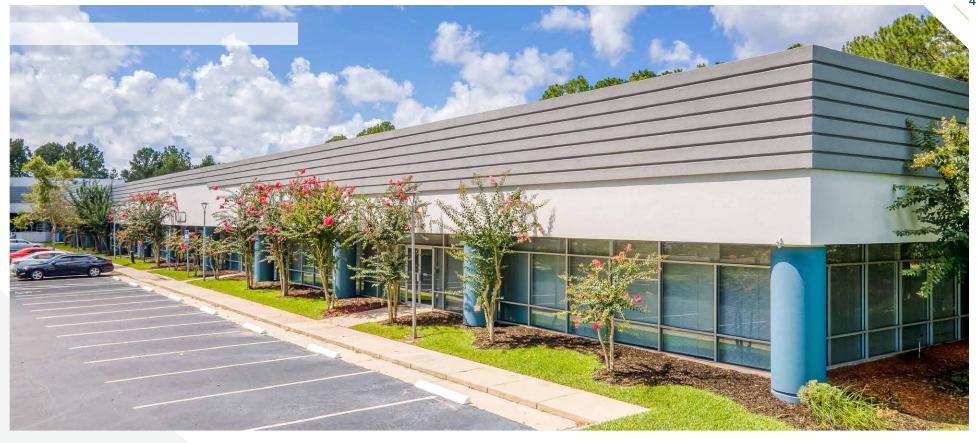

### WHERE GROWTH IS WITHIN REACH

Midway 3728 is a three-building flex office campus conveniently located on Philips Highway at the center of Jacksonville's growing community. Featuring recently refreshed building facades under the direction of RealOp Investments, the beautiful park-like setting and atmosphere at Midway 3728 suits a diverse tenant community. With limited availability remaining, discover suites ranging from 2,042 to 28,000 RSF well positioned for office, medical, showroom and distribution companies alike.

## Equipped with workplace characteristics that are crucial now and engineered for flexibility in the future:

- Three-Building Intimate Campus Setting
- Fully Controllable, Single-Story Flex Space
- Grade-Level & Dock-High Loading Options
- Refreshed Facades & Signage for Lasting Impressions