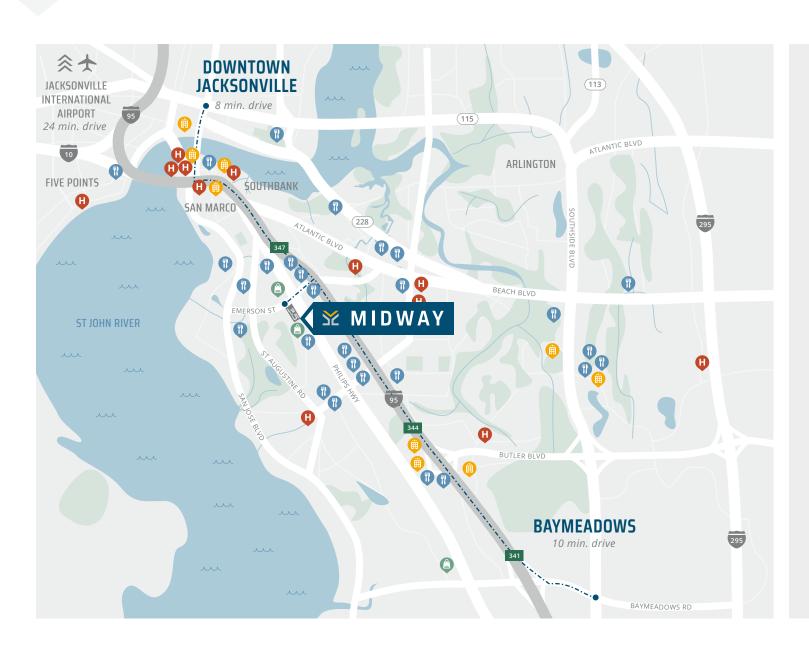

### WHERE GROWTH IS WITHIN REACH

Midway 3728 is a three-building flex office campus conveniently located on Philips Highway at the center of Jacksonville's growing community. Featuring recently refreshed building facades under the direction of RealOp Investments, the beautiful park-like setting and atmosphere at Midway 3728 suits a diverse tenant community. With limited availability remaining, discover suites ranging from 2,042 to 28,000 RSF well positioned for office, medical, showroom and distribution companies alike.