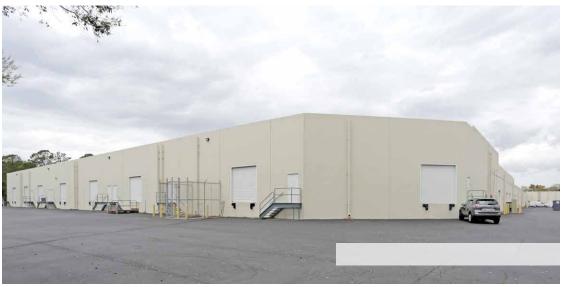

#### Availabilities range from 1,200 to 30,000 RSF.

Discover flexible space ideal for office, medical, showroom or distribution tenants alike. Small to large suites can be customized and include grade-level or dock-high loading options.