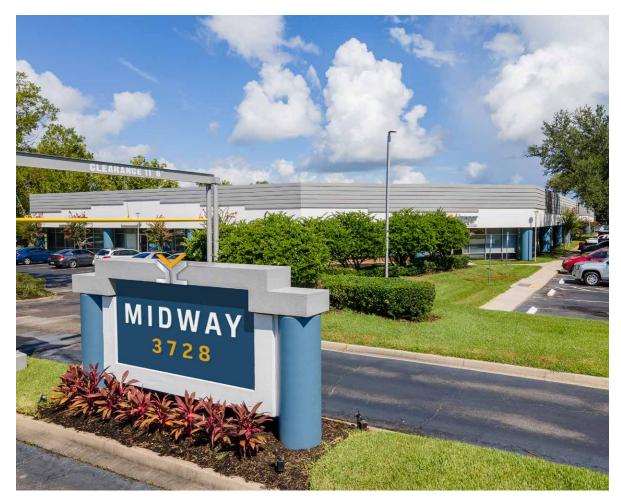

### WHERE GROWTH IS WITHIN REACH

Midway 3728 is a three-building flex office campus conveniently located on Philips Highway at the center of Jacksonville's growing community. Featuring recently refreshed building facades under the direction of RealOp Investments, the beautiful park-like setting and atmosphere at Midway 3728 suits a diverse tenant community. With limited availability remaining, discover suites ranging from 2,042 to 28,000 RSF well positioned for office, medical, showroom and distribution companies alike.