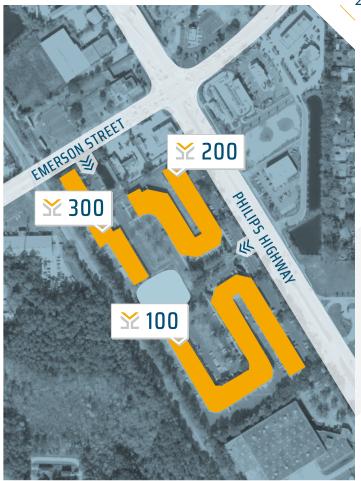

#### Availabilities range from 1,200 to 30,000 RSF.

Discover flexible space ideal for office, medical, showroom or distribution tenants alike. Small to large suites can be customized and include grade-level or dock-high loading options.