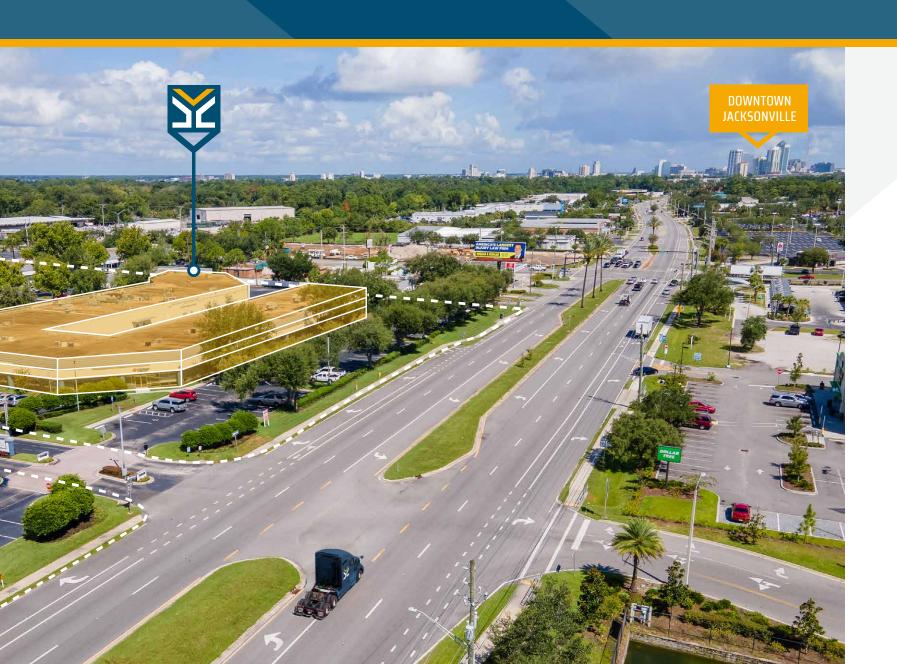

### WHERE GROWTH IS WITHIN REACH

Midway 3728 is a three-building flex office campus conveniently located on Philips Highway at the center of Jacksonville's growing community. Featuring recently refreshed building facades under the direction of RealOp Investments, the beautiful park-like setting and atmosphere at Midway 3728 suits a diverse tenant community. With limited availability remaining, discover suites ranging from 2,042 to 28,000 RSF well positioned for office, medical, showroom and distribution companies alike.